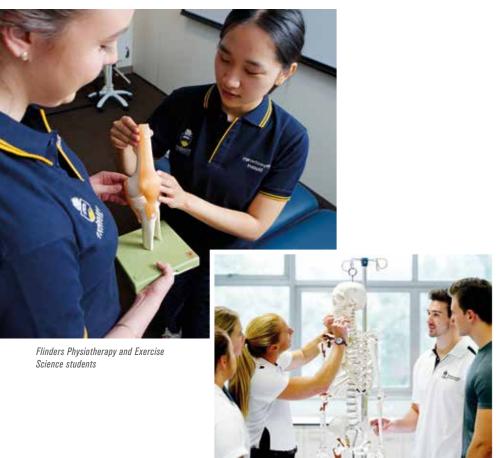

Flinders undergraduate and postgraduate health sciences programs cover a range of career areas, including:

- Audiology
- Clinical Rehabilitation
- · Disability Policy and Practice
- Exercise Science
- Human Nutrition
- Nutrition and Dietetics
- Optometry
- · Occupational Therapy
- Physiotherapy
- Speech Pathology
- Sports Performance Coaching