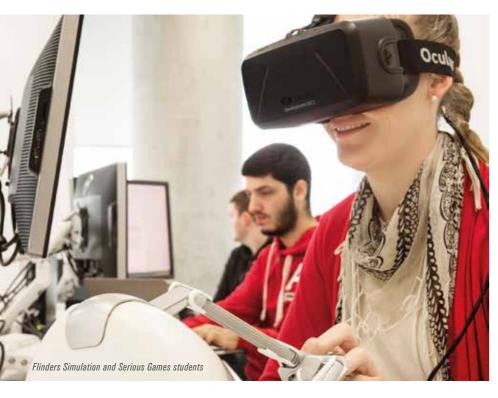

# Flinders undergraduate and postgraduate information technology programs include:

- Computer Science
- Digital Health Systems
- Digital Media
- Geographical Information Systems
- Geospatial Information Science
- Information Technology
- Network and Cybersecurity Systems
- Simulation and Serious Games