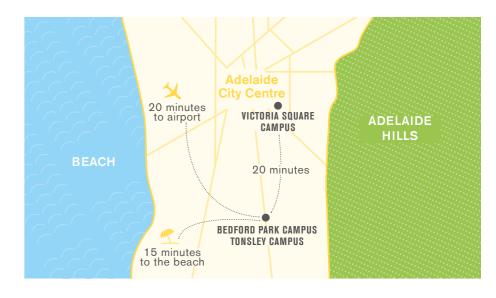

Opening 2020, the \$85
million extension of the
Tonsley rail line and creation
of a new station will link
Flinders Bedford Park and
Tonsley campuses by rail,
allowing Flinders students to
access the CBD by train in
less than 20 minutes.

From late 2019, an \$85 million extension of the Tonsley rail line will link Flinders' Bedford Park and Tonsley campuses by rail, and allow Flinders' students to access the CBD by train in less than 20 minutes