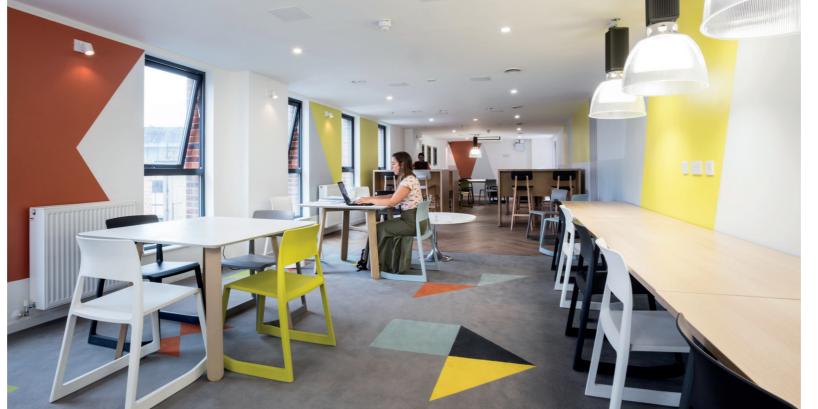

The residence has a modern feel to it and is well presented with lots of facilities. Within your flat you have a shared kitchen / living area to prepare and eat meals. There is a large communal area for students to relax and socialise in. Additionally there is a good sized study room for you to complete individual or group work.

Lastly there is a spacious outdoor area for you to use which includes a giant chess set. The accommodation has staff on duty 24 hours a day and has on-site laundry and bike storage facilities.

**40** minutes **COMMUTE TO ONCAMPUS** 

**Study Room** 

**Access** 

**Common Room WITH TABLE TENNIS AND POOL** 

Kitchen

WITH SEATING

Rooms