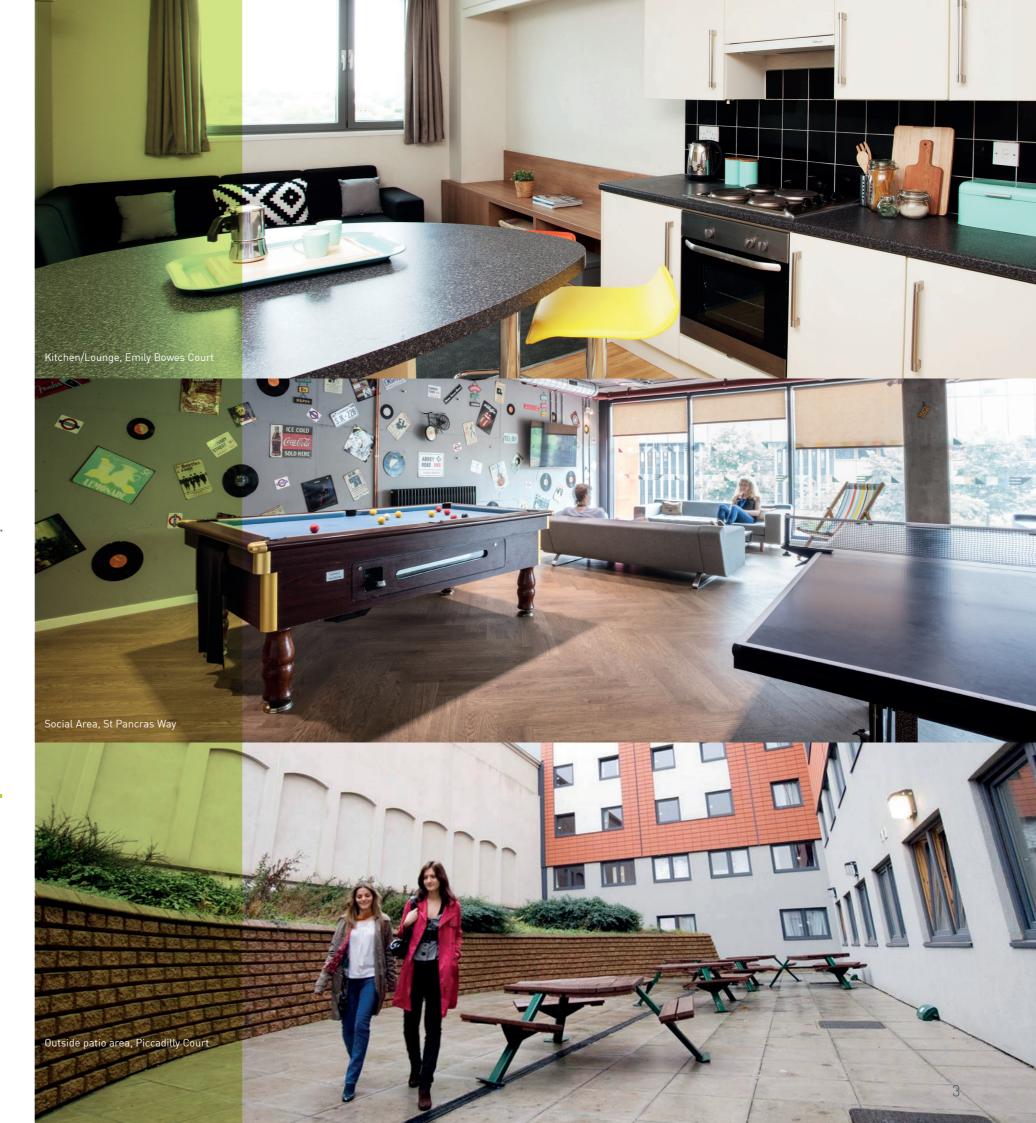

## **St Pancras Way**

St Pancras Way is located very conveniently on the outskirts of zone 1. This allows a fast commute time to **ONCAMPUS** and central London locations.

The residence is modern and well presented, offering lots of facilities. Within your flat you have a shared kitchen / living area and also a shared lounge.

There are three common room spaces to enjoy and relax in with the option of pool, table tennis and flat screen TV's. Additionally there are three outdoor terraces (1 ground, 2 roof) to enjoy and spend time socialising on.

The accommodation is staffed 24/7 and there are on-site laundry and bike storage facilities.

33 minutes **VIA UNDERGROUND** TO ONCAMPUS

**Shared** Kitchen

**En-Suite** Rooms

**Study Room** 

Wi-Fi

**Access** 

# **Piccadilly Court**

Piccadilly Court is just a 1 minute walk from Caledonian Road underground station which offers direct links into central London in under 10 minutes.

Quick, easy transport allows you to visit your favourite shops and restaurants in minimal time.

Included in your booking is a bedding pack which contains a pillow, pillow case, duvet, duvet cover and bed sheet. Staff provide freshly washed bed linen on a weekly basis.

In your spare time you can take advantage of the accommodation's communal spaces, enjoy a game of pool, table tennis or relax outside in the patio area.

The accommodation is staffed 24/7 and there are on-site laundry and bike storage facilities.

**Patio Area** WITH SEATING

**En-Suite** Rooms