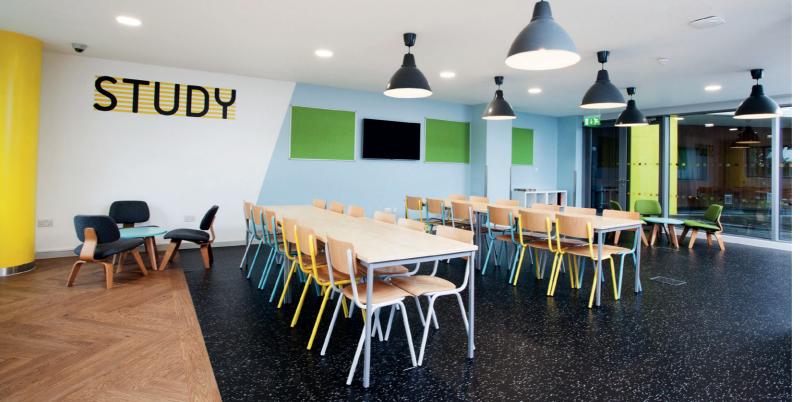

The residence has a modern feel to it and is well presented with lots of facilities. Within your flat you have a shared kitchen / living area to prepare and eat meals. There is a large communal area for students to relax and socialise in. Additionally there is a good sized study room for you to complete individual or group work.

**Study Room** 

**Access** 

**Common Room WITH TABLE TENNIS AND POOL** 

Kitchen

WITH SEATING

Rooms