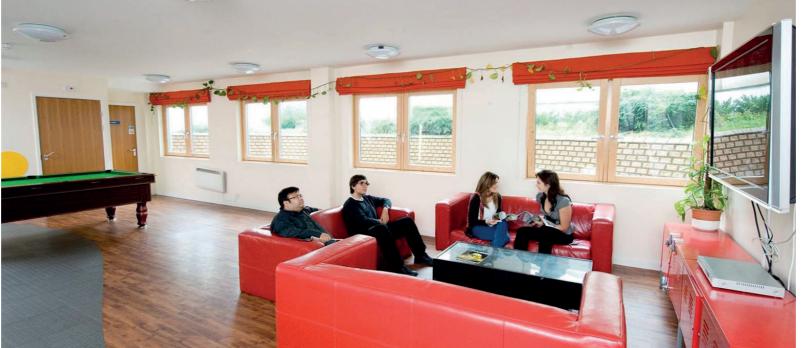

There are three common room spaces to enjoy and relax in with the option of pool, table tennis and flat screen TV's. Additionally there are three outdoor terraces (1 ground, 2 roof) to enjoy and spend time socialising on.

Included in your booking is a bedding pack which contains a pillow, pillow case, duvet, duvet cover and bed sheet. Staff provide freshly washed bed linen on a weekly basis.

In your spare time you can take advantage of the accommodation's communal spaces, enjoy a game of pool, table tennis or relax outside in the patio area.