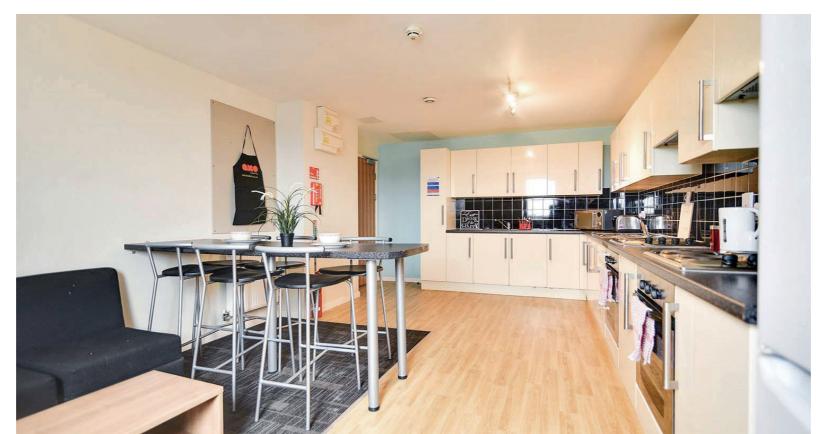

### Camden Residence

If you want a spacious studio with a private kitchen then the Camden Residence is an excellent choice. With a room size of 24m² and a 22 minute travel time to the centre (via Northern Line), it is great value for money.

### **Facilities Include:**

24m2 Studio

Private bathroom & kitchen facilities

Bedding packs included

High speed Wi-Fi

Onsite laundry

Social events

34 minutes travel time to **ON**CAMPUS