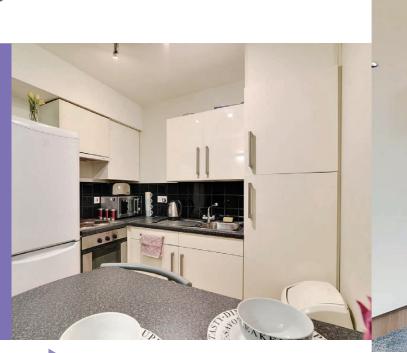

### Camden Residence

If you want a spacious studio with a private kitchen then the Camden Residence is an excellent choice. With a room size of 24m² and a 22 minute travel time to the centre (via Northern Line), it is great value for money.

### **Facilities Include:**

24m2 Studio

Private bathroom & kitchen facilities

Bedding packs included

High speed Wi-Fi

Onsite laundry

Social events

34 minutes travel time to **ON**CAMPUS