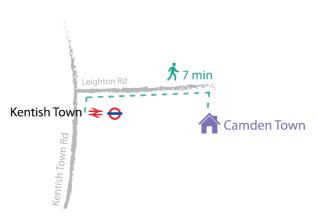

### Camden Residence

If you want a spacious studio with a private kitchen then the Camden Residence is an excellent choice. With a room size of 24m² and a 22 minute travel time to the centre (via Northern Line), it is great value for money.

The Camden residence is in a fantastic location allowing you to make the most of your student experience.

The property is located within the Camden/Kentish Town area and is a very short walk to Kentish Town underground (Northern Line) and overground stations and is close to the world famous Camden Town market.

The convenient location provides easy access to central London including Euston and Kings Cross railway stations and Leicester Square.

34 minutes
VIA UNDERGROUND
TO ONCAMPUS

Wi-Fi Access

Private Kitchen

Bed Starter Pack