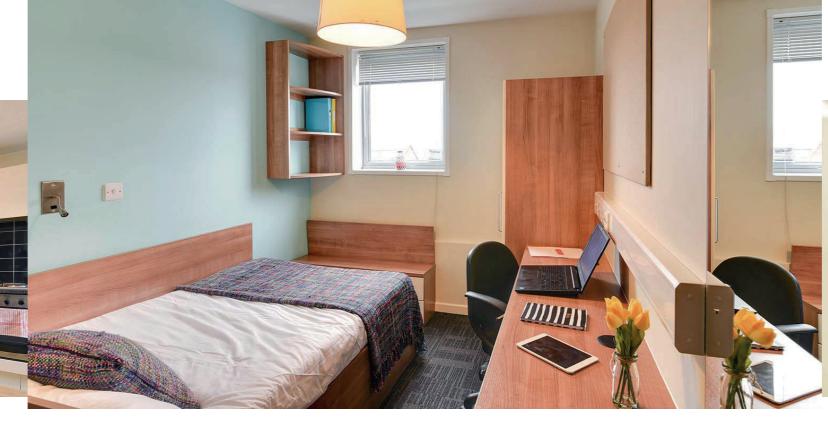

### Camden Residence

If you want a spacious studio with a private kitchen then the Camden Residence is an excellent choice. With a room size of 24m² and a 22 minute travel time to the centre (via Northern Line), it is great value for money.

### **Facilities Include:**

24m2 Studio

Private bathroom & kitchen facilities

Bedding packs included

High speed Wi-Fi

Onsite laundry

Social events

34 minutes travel time to **ON**CAMPUS