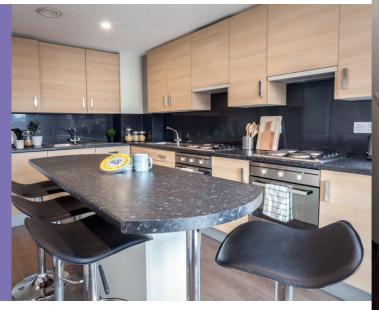

The residence has a modern feel to it and is well presented with lots of facilities. Within your flat you have a shared kitchen / living area to prepare and eat meals. There is a large communal area for students to relax and socialise in. Additionally there is a good sized study room for you to complete individual or group work.

### **Facilities Include:**

Up to 70mbs Wi-Fi

All utility bills included

Friendly on-site customer service

Double bed (4.6ft)

Large communal room with TVs

Laundry facilities

Secure properties looked after by service teams 24/7