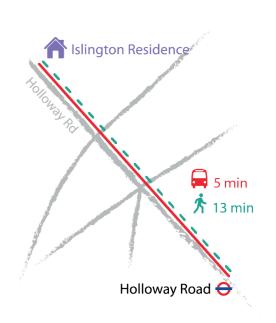

## Islington Residence

A sleek and stylish student accommodation, offering a selection of shared flats in the happening area of Holloway Road.

Each flat has a shared kitchen space to cook and eat meals with your friends, there is also a common room to watch your favourite Netflix shows on the large TV. The area has seen a lot of redevelopment in the last few years with many new cafes, restaurants and shops attracting a strong student community.

The North London campus of London Metropolitan University is close by.

42 minutes
TRAVEL TIME TO
ONCAMPUS

Wi-Fi Access

Private Bathroom

On-site Laundry

Bed Starter Pack

Bike Storage