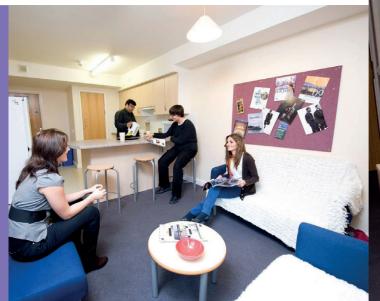

The residence has a modern feel to it and is well presented with lots of facilities. Within your flat you have a shared kitchen / living area to prepare and eat meals. There is a large communal area for students to relax and socialise in. Additionally there is a good sized study room for you to complete individual or group work.

Included in your booking is a bedding pack which contains a pillow, pillow case, duvet, duvet cover and bed sheet. Staff provide freshly washed bed linen on a weekly basis.

In your spare time you can take advantage of the accommodation's communal spaces, enjoy a game of pool, table tennis or relax outside in the patio area.