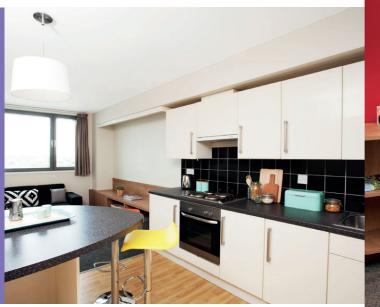

The residence has a modern feel to it and is well presented with lots of facilities. Within your flat you have a shared kitchen / living area to prepare and eat meals. There is a large communal area for students to relax and socialise in. Additionally there is a good sized study room for you to complete individual or group work.

### **Facilities Include:**

Up to 70mbs Wi-Fi

All utility bills included

Friendly on-site customer service

Double bed (4.6ft)

Large communal room with TVs

Laundry facilities

Secure properties looked after by service teams 24/7