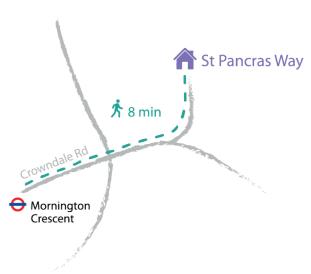

## **St Pancras Way**

St Pancras Way is located very conveniently on the outskirts of zone 1. This allows a fast commute time to **ONCAMPUS** and central London locations.

The residence is modern and well presented, offering lots of facilities. Within your flat you have a shared kitchen / living area and also a shared lounge.

The accommodation is staffed 24/7 and there are on-site laundry and bike storage facilities.

33 minutes **VIA UNDERGROUND** TO ONCAMPUS

**Shared** Kitchen

**En-Suite** Rooms

**Study Room** 

Wi-Fi

**Access** 