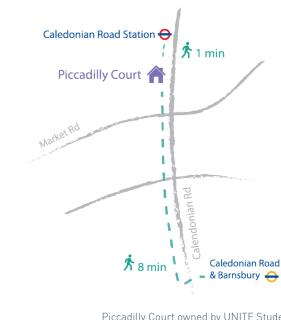

# **Piccadilly Court**

Piccadilly Court is just a 1 minute walk from Caledonian Road underground station which offers direct links into central London in under 10 minutes.

Quick, easy transport allows you to visit your favourite shops and restaurants in minimal time.