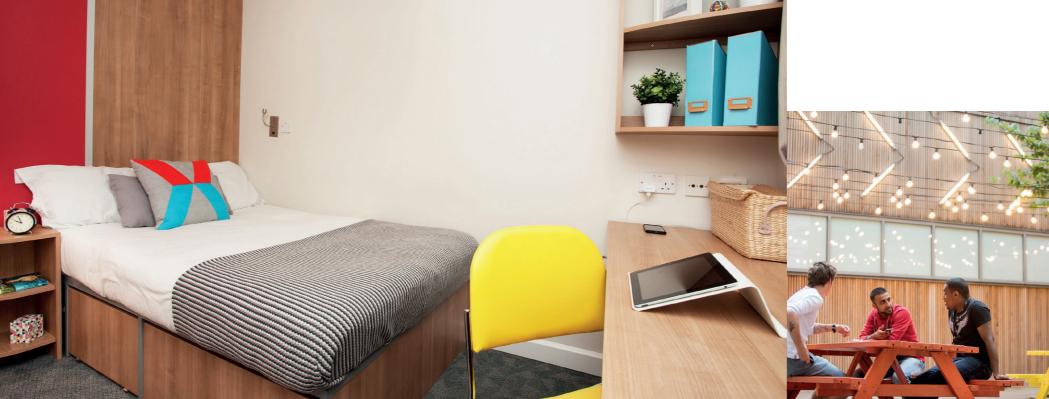

### **Facilities Include:**

Up to 70mbs Wi-Fi

All utility bills included

Friendly on-site customer service

Double bed (4.6ft)

Large communal room with TVs

Laundry facilities

Secure properties looked after by service teams 24/7

Included in your booking is a bedding pack which contains a pillow, pillow case, duvet, duvet cover and bed sheet. Staff provide freshly washed bed linen on a weekly basis.

In your spare time you can take advantage of the accommodation's communal spaces, enjoy a game of pool, table tennis or relax outside in the patio area.